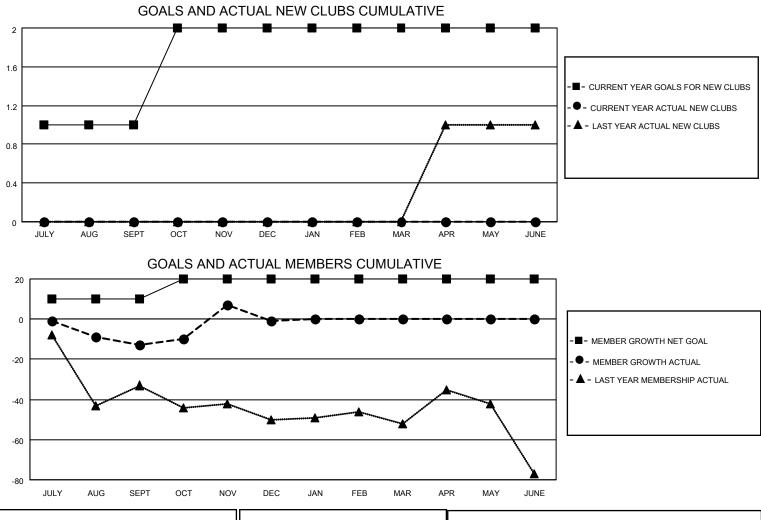

## LOCATION MISSOURI

District 26 M3

Results as of: 12/31/2022

| Clubs                 |               |           |               | Members               |                        |                         |                                                    |
|-----------------------|---------------|-----------|---------------|-----------------------|------------------------|-------------------------|----------------------------------------------------|
| RESULTS FOR 2022-2023 |               |           |               | RESULTS FOR 2022-2023 |                        |                         |                                                    |
| QUARTER               | NEW CLUB GOAL | NEW CLUBS | DROPPED CLUBS | QUARTER MEM           | BER GROWTH NET<br>GOAL | MEMBER GROWTH<br>ACTUAL | DROPPED<br>MEMBERS ACTUAL<br>(including transfers) |
| JULY/AUG/SEPT         | 1             | 0         | 0             | JULY/AUG/SEPT         | 10                     | 14                      | 26                                                 |
| OCT/NOV/DEC           | 1             | 0         | 0             | OCT/NOV/DEC           | 10                     | 35                      | 20                                                 |
| JAN/FEB/MAR           | 0             | 0         | 0             | JAN/FEB/MAR           | 0                      | 0                       | 0                                                  |
| APR/MAY/JUNE          | 0             | 0         | 0             | APR/MAY/JUNE          | 0                      | 0                       | 0                                                  |

| DROPPED CLUBS: 0 |     | 15 CLUBS OF 53 ADDED 1 OR<br>MORE NEW MEMBERS | GENDER DISTRIBUTION                |              |
|------------------|-----|-----------------------------------------------|------------------------------------|--------------|
|                  |     |                                               | MALE                               | 800 (72.33%) |
|                  |     |                                               | FEMALE                             | 306 (27.67%) |
| DROPPED MEMBERS  |     |                                               | NON BINARY                         | 0 (0.00%)    |
|                  | 4.0 |                                               | PREFER NOT TO ANSWER               | 0 (0.00%)    |
| DECEASED         | 10  |                                               |                                    |              |
| CLUB CANCELLED   | 0   | CLICK HERE FOR CUMULATIVE                     | TOTAL FAMILY UNIT MEMBERS          | s 109        |
| OTHER            | 36  | MEMBERSHIP DATA                               |                                    |              |
| TOTAL            | 46  |                                               | FAMILY MEMBERS PAYING HALF DUES 55 |              |
|                  |     |                                               |                                    |              |
|                  |     |                                               | 8                                  |              |